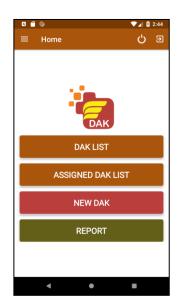

### **Dashboard For Super Admin:-**

- 1. Dak List: All the DAK Created by any user super admin can view.
- 2. Assigned Dak list: List of all DAK's assigned by super admin.
- 3. New Dak: super admin can create new DAK's through this.
- 4. **Report:** view the reports of all DAK's.
- Here is option for Logout and Exit from app also available.

Here is Navigation also available through which user can view Other options.

Dashboard For Admin:- In this Dashboard there are four options:

- 1. Dak List: Admin can view Dak list Created by itself and his operator.
- 2. Assigned Dak list: List of DAK assigned by itself and by super admin.
- 3. New Dak : Admin can create new DAK through this
- 4. **Report**: View the reports of all DAK.