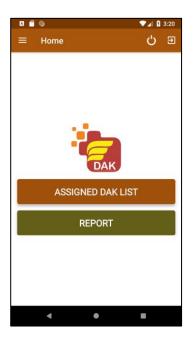

### **Dashboard For Super Admin:-**

- 1. Dak List: All the DAK Created by any user super admin can view.
- 2. Assigned Dak list: List of all DAK's assigned by super admin.
- 3. New Dak: super admin can create new DAK's through this.
- 4. **Report:** view the reports of all DAK's.
- Here is option for Logout and Exit from app also available.

## **Dashboard For User:-**

- 1. Assigned Dak list: List of DAK assigned to him/her.
- 2. **Report:** view the reports of all DAK.