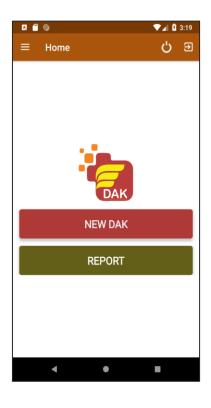

## **Dashboard For Operator:-**

- 1. New Dak: Operator can create new DAK through this.
- 2. Report: View the reports of all DAK.

Here is Navigation also available through which user can view Other options.

Dashboard For Admin:- In this Dashboard there are four options:

- 1. Dak List: Admin can view Dak list Created by itself and his operator.
- 2. Assigned Dak list: List of DAK assigned by itself and by super admin.
- 3. New Dak : Admin can create new DAK through this
- 4. **Report**: View the reports of all DAK.