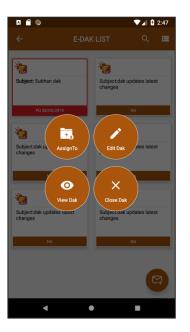

#### View E-Dak list:-

E- Dak List: When user click on list items user can see a pop up options in these four options will be available.

- 1. Assign Dak: on click of button it will navigate to an assign hierarchy from where user can assign a Dak.
- 2. View Dak: user can view the details of a Dak.
- 3. Close Dak: any super admin, admin and user can close a Dak.
- 4. Edit Dak: any super admin, admin and user can edit a Dak if it is not assigned to any.

## View E-Dak list:-

- In the bottom right corner there is a button for add a DAK
- In the top right corner there is a button for view category with colour code.