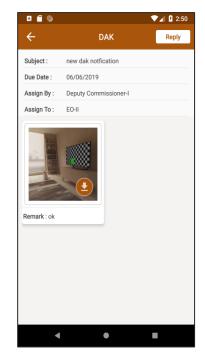

## Assigned Dak List:-

In this screen : User can view the list of fixed DAK list which is Assign to him/her and created by user On click of view button in will navigate to another screen.

|               | To : EO-II                   |
|---------------|------------------------------|
| Create Date : | 06/06/2019                   |
| Subject :     | test123                      |
| Category :    | RTI                          |
| Status :      | Pending                      |
|               | View                         |
|               |                              |
| _             | To : EO-II                   |
| Create Date : | 06/06/2019                   |
| Subject :     | new dak for pus notification |
| Category :    | Review                       |
| category .    |                              |
| Status :      | Pending                      |
|               | View                         |