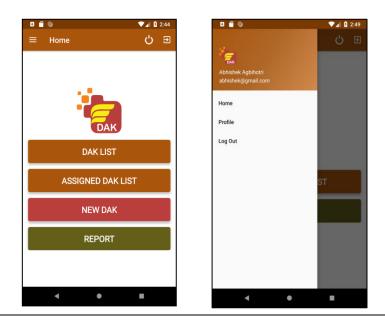

### **Dashboard For Super Admin:-**

- 1. Dak List: All the DAK Created by any user super admin can view.
- 2. Assigned Dak list: List of all DAK's assigned by super admin.
- 3. New Dak: super admin can create new DAK's through this.
- 4. **Report:** view the reports of all DAK's.
- Here is option for Logout and Exit from app also available.

Here is Navigation also available through which user can view Other options.

Dashboard For Admin:- In this Dashboard there are four options:

- 1. Dak List: Admin can view Dak list Created by itself and his operator.
- 2. Assigned Dak list: List of DAK assigned by itself and by super admin.
- 3. New Dak : Admin can create new DAK through this
- 4. **Report**: View the reports of all DAK.

Here is option for Logout and Exit from app also available.

Here is Navigation also available through which user can view Other options.